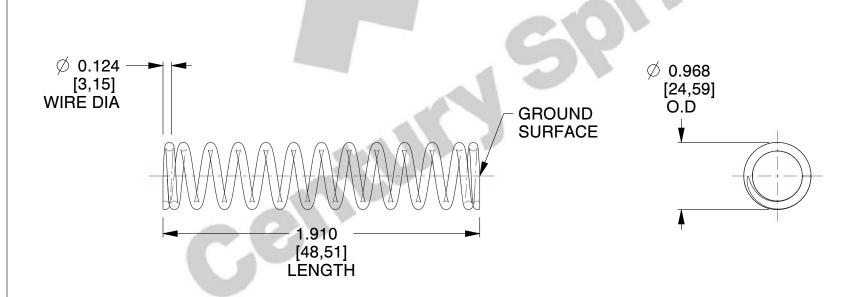

## **NOTES:**

1. Material : Spring Steel

2. Finish: Zinc - Z

3. Ends: Closed and Ground

4. Total Coils: 13.500

5. Sugg. Max. Deflection: 1.200 (in)6. Sugg. Max. Load: 61.000 (lbs)

7. All Drawing Dimensions are in Inches [mm]