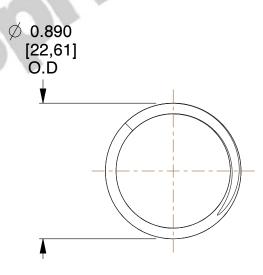

## **NOTES:**

1. Material : Spring Steel

2. Finish: Zinc - Z

3. Ends: Closed and Ground

4. Total Coils: 8.250

5. Sugg. Max. Deflection: 1.000 (in)6. Sugg. Max. Load: 10.000 (lbs)

7. All Drawing Dimensions are in Inches [mm]