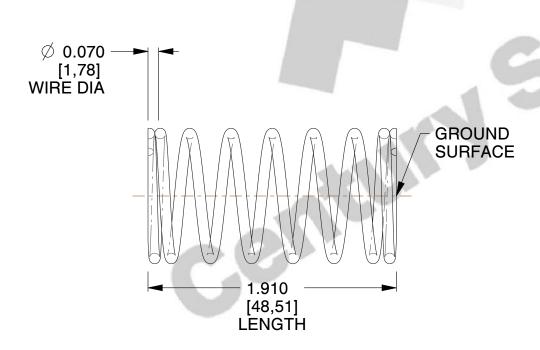

## **NOTES:**

1. Material : Spring Steel

2. Finish: Zinc - Z

3. Ends: Closed and Ground

4. Total Coils: 8.250

5. Sugg. Max. Deflection: 1.000 (in)6. Sugg. Max. Load: 10.000 (lbs)

7. All Drawing Dimensions are in Inches [mm]