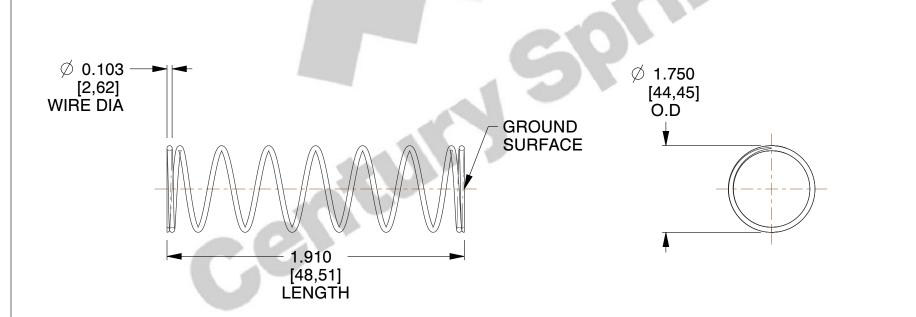

## **NOTES:**

Material : Spring Steel
 Finish : Gold Irridite - GI

3. Ends: Closed and Ground

4. Total Coils: 9.000

5. Sugg. Max. Deflection: 4.000 (in)6. Sugg. Max. Load: 21.000 (lbs)

7. All Drawing Dimensions are in Inches [mm]