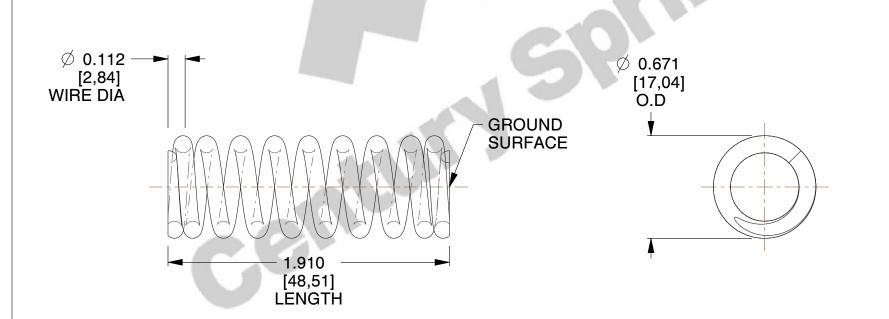

## **NOTES:**

1. Material : Spring Steel

2. Finish: Zinc - Z

3. Ends: Closed and Ground

4. Total Coils: 9.750

Sugg. Max. Deflection: 0.380 (in)
 Sugg. Max. Load: 64.000 (lbs)

7. All Drawing Dimensions are in Inches [mm]

1.593

SCALE

10682

COMPONENT

COMPRESSION SPRINGS

UNIT
INCH [mm]
SHEET

1 of 1

**SPRINGS**