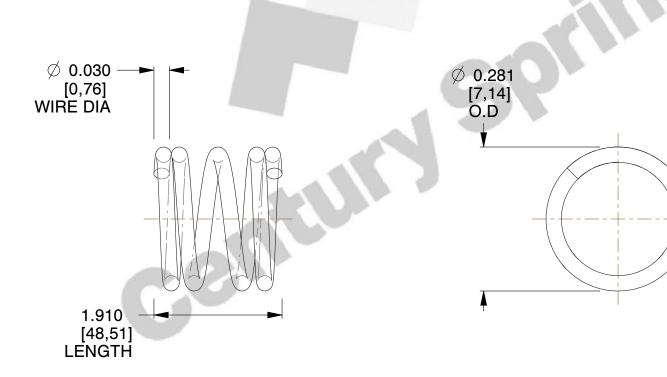

## **NOTES:**

1. Material: Stainless Steel

2. Finish: Glod Irridite

3. Ends: Closed

4. Total Coils: 4.250

5. Sugg. Max. Deflection: 0.090 (in)

6. Sugg. Max. Load: 2.700 (lbs)

7. All Drawing Dimensions are in Inches [mm]

5.338

SCALE

ential, s sclose pt es.

COMPRESSION SPRINGS

10684

COMPONENT

| SPRINGS |           |
|---------|-----------|
|         | UNIT      |
|         | INCH [mm] |
| 3       | SHEET     |
|         | 1 of 1    |