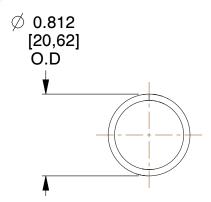

## **NOTES:**

1. Material : Spring Steel

Finish : Zinc - Z
 Ends : Closed

4. Total Coils: 12.000

5. Sugg. Max. Deflection : 2.100 (in)6. Sugg. Max. Load : 11.000 (lbs)

7. All Drawing Dimensions are in Inches [mm]