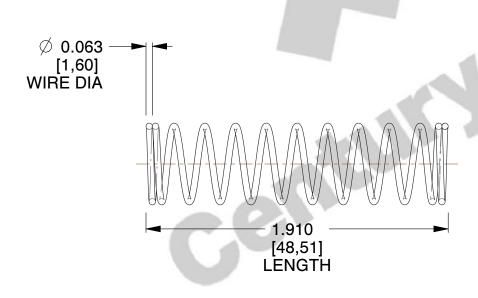

## **NOTES:**

1. Material : Spring Steel

Finish : Zinc - Z
 Ends : Closed

4. Total Coils: 12.000

5. Sugg. Max. Deflection : 2.100 (in)6. Sugg. Max. Load : 11.000 (lbs)

7. All Drawing Dimensions are in Inches [mm]