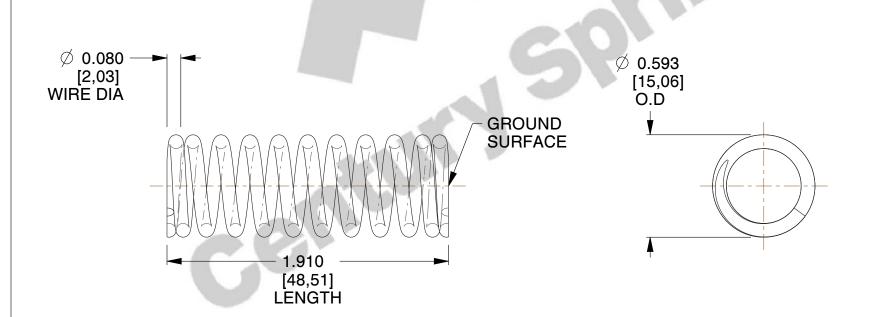

## **NOTES:**

1. Material : Spring Steel 2. Finish: Gold Irridite - GI

3. Ends: Closed and Ground

4. Total Coils: 11.300

5. Sugg. Max. Deflection: 0.610 (in) 6. Sugg. Max. Load: 29.000 (lbs)

7. All Drawing Dimensions are in Inches [mm]