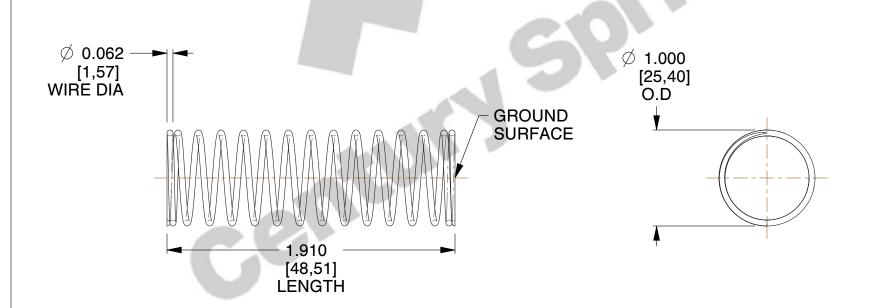

## **NOTES:**

Material : Spring Steel
Finish : Glod Irridite

3. Ends: Closed and Ground

4. Total Coils: 15.000

5. Sugg. Max. Deflection: 2.100 (in)6. Sugg. Max. Load: 4.100 (lbs)

7. All Drawing Dimensions are in Inches [mm]

1.000

SCALE

10741

COMPONENT

COMPRESSION SPRINGS

UNIT INCH [mm]

**SPRINGS** 

SPRINGS \_\_