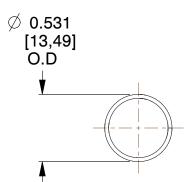

## **NOTES:**

Material : Music Wire
 Finish : Gold Irridite - GI

3. Ends : Closed 4. Total Coils : 7.500

5. Sugg. Max. Deflection: 1.700 (in)6. Sugg. Max. Load: 3.200 (lbs)

7. All Drawing Dimensions are in Inches [mm]

SCALE

1.320

COMPONENT SPRINGS

10743

COMPRESSION SPRINGS

SPRINGS

UNIT
INCH [mm]
SHEET