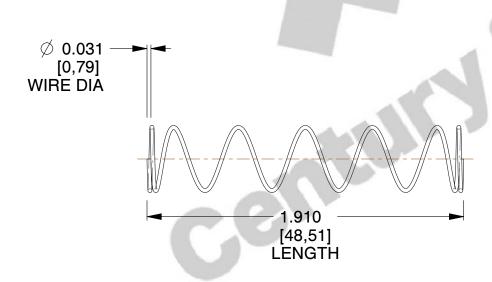

## **NOTES:**

Material : Music Wire
 Finish : Gold Irridite - GI

3. Ends : Closed 4. Total Coils : 7.500

5. Sugg. Max. Deflection: 1.700 (in)6. Sugg. Max. Load: 3.200 (lbs)

7. All Drawing Dimensions are in Inches [mm]

SCALE

1.320

COMPONENT SPRINGS

10743

COMPRESSION SPRINGS

SPRINGS

UNIT
INCH [mm]
SHEET