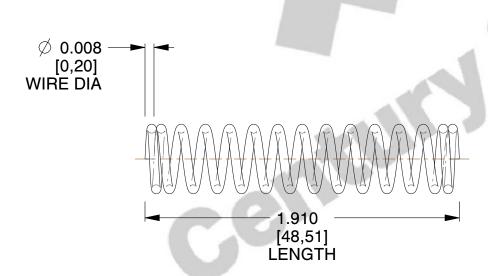

## **NOTES:**

Material : Music Wire
Finish : Glod Irridite

3. Ends: Closed

4. Total Coils: 14.500

5. Sugg. Max. Deflection: 0.160 (in)6. Sugg. Max. Load: 0.470 (lbs)

7. All Drawing Dimensions are in Inches [mm]

SCALE

11.696

COMPONENT

10749

COMPRESSION SPRINGS

UNIT

**SPRINGS** 

INCH [mm]