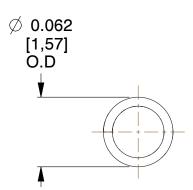

## **NOTES:**

Material : Music Wire
Finish : Glod Irridite

3. Ends: Closed

4. Total Coils: 14.500

5. Sugg. Max. Deflection: 0.160 (in)6. Sugg. Max. Load: 0.470 (lbs)

7. All Drawing Dimensions are in Inches [mm]

SCALE

11.696

COMPONENT

10749

COMPRESSION SPRINGS

UNIT

**SPRINGS** 

INCH [mm]