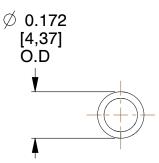

## **NOTES:**

1. Material : Stainless Steel

2. Finish: Glod Irridite

3. Ends: Closed

4. Total Coils: 21.000

5. Sugg. Max. Deflection: 0.450 (in)6. Sugg. Max. Load: 3.100 (lbs)

7. All Drawing Dimensions are in Inches [mm]