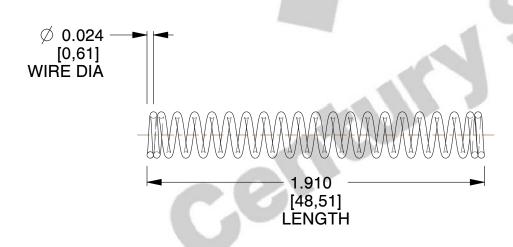

## **NOTES:**

1. Material : Stainless Steel

2. Finish: Glod Irridite

3. Ends: Closed

4. Total Coils: 21.000

5. Sugg. Max. Deflection: 0.450 (in)6. Sugg. Max. Load: 3.100 (lbs)

7. All Drawing Dimensions are in Inches [mm]