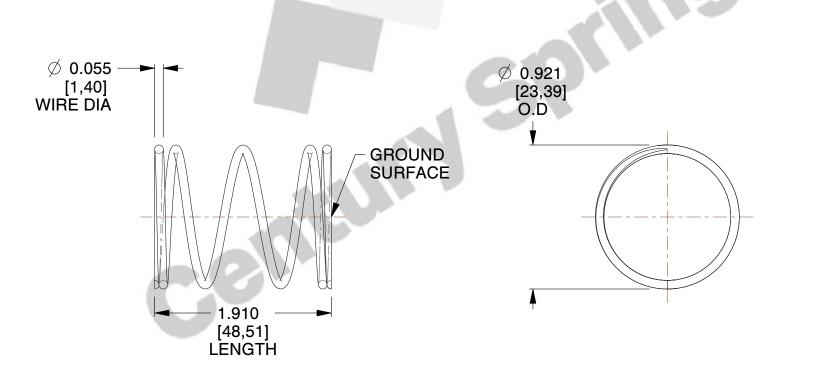

## **NOTES:**

1. Material : Spring Steel 2. Finish : Glod Irridite

3. Ends: Closed and Ground

4. Total Coils: 5.000

5. Sugg. Max. Deflection: 0.800 (in)6. Sugg. Max. Load: 5.400 (lbs)

7. All Drawing Dimensions are in Inches [mm]

SCALE

1.629

| COMPONENT           | SPRINGS |           |
|---------------------|---------|-----------|
| 10766               |         | UNIT      |
|                     |         | INCH [mm] |
| COMPRESSION SPRINGS | SHEET   |           |
|                     |         | 1 of 1    |