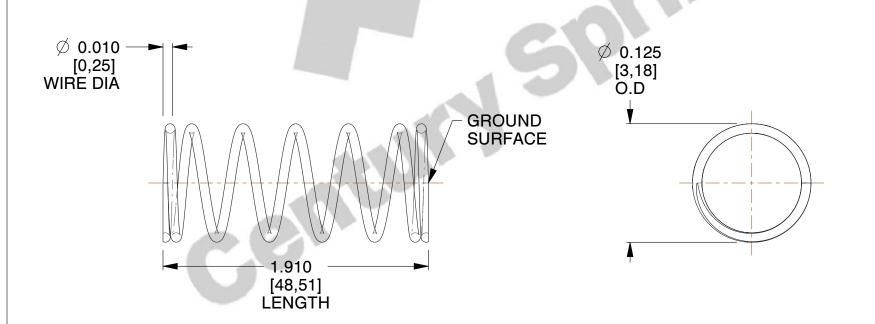

## **NOTES:**

1. Material: Stainless Steel

2. Finish: Glod Irridite

3. Ends: Closed and Ground

4. Total Coils: 7.500

5. Sugg. Max. Deflection: 0.210 (in) 6. Sugg. Max. Load: 0.310 (lbs)

7. All Drawing Dimensions are in Inches [mm]

SCALE

9.877

10775 **COMPRESSION SPRINGS** 

COMPONENT

UNIT INCH [mm] SHEET

1 of 1

**SPRINGS** 

www.centuryspring.com