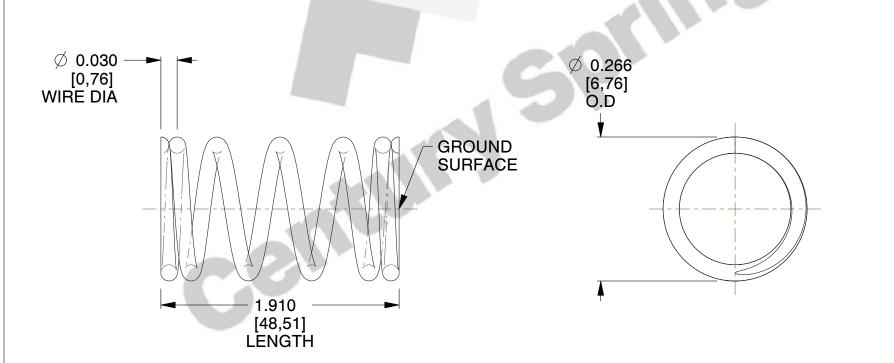

## **NOTES:**

1. Material : Stainless Steel

2. Finish: Glod Irridite

3. Ends: Closed and Ground

4. Total Coils: 6.000

5. Sugg. Max. Deflection: 0.190 (in)6. Sugg. Max. Load: 3.800 (lbs)

7. All Drawing Dimensions are in Inches [mm]