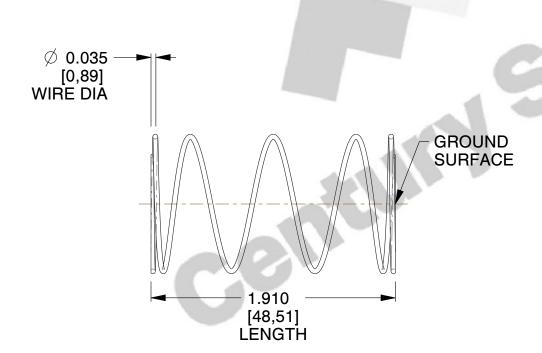

## **NOTES:**

1. Material: Stainless Steel

2. Finish: Glod Irridite

3. Ends: Closed and Ground

4. Total Coils: 5.750

5. Sugg. Max. Deflection: 1.500 (in) 6. Sugg. Max. Load: 0.860 (lbs)

7. All Drawing Dimensions are in Inches [mm]

SCALE

1.455

COMPONENT **SPRINGS** 10791 **COMPRESSION SPRINGS** 

UNIT INCH [mm] SHEET 1 of 1