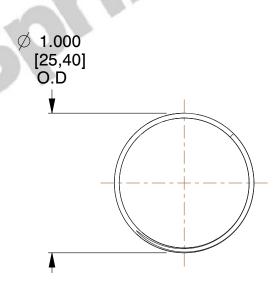

## **NOTES:**

1. Material: Stainless Steel

2. Finish: Glod Irridite

3. Ends: Closed and Ground

4. Total Coils: 5.750

5. Sugg. Max. Deflection: 1.500 (in) 6. Sugg. Max. Load: 0.860 (lbs)

7. All Drawing Dimensions are in Inches [mm]