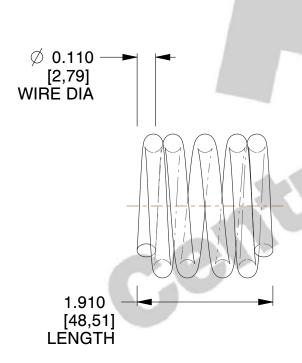

## **NOTES:**

1. Material: Stainless Steel

2. Finish: Glod Irridite

3. Ends: Closed

4. Total Coils: 4.750

5. Sugg. Max. Deflection : 0.270 (in)6. Sugg. Max. Load : 44.000 (lbs)

7. All Drawing Dimensions are in Inches [mm]