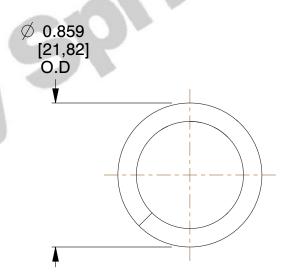

## **NOTES:**

1. Material: Stainless Steel

2. Finish: Glod Irridite

3. Ends: Closed

4. Total Coils: 4.750

5. Sugg. Max. Deflection : 0.270 (in)6. Sugg. Max. Load : 44.000 (lbs)

7. All Drawing Dimensions are in Inches [mm]