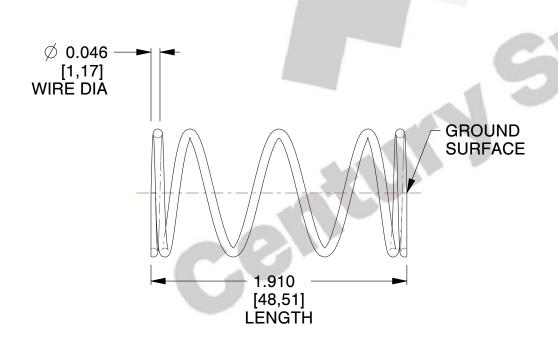

## **NOTES:**

1. Material : Stainless Steel

2. Finish: Glod Irridite

3. Ends: Closed and Ground

4. Total Coils: 5.500

5. Sugg. Max. Deflection: 0.760 (in)

6. Sugg. Max. Load : 5.400 (lbs)

7. All Drawing Dimensions are in Inches [mm]

SCALE

2.035

| COMPONENT           | SPRINGS |           |
|---------------------|---------|-----------|
| 10794               |         | UNIT      |
|                     |         | INCH [mm] |
| COMPRESSION SPRINGS | SHEET   |           |
|                     |         | 1 of 1    |