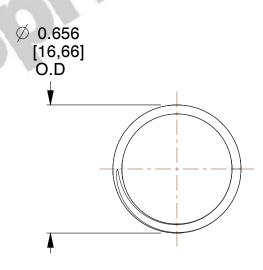

## **NOTES:**

1. Material : Stainless Steel

2. Finish: Glod Irridite

3. Ends: Closed and Ground

4. Total Coils: 5.500

5. Sugg. Max. Deflection: 0.760 (in)

6. Sugg. Max. Load : 5.400 (lbs)

7. All Drawing Dimensions are in Inches [mm]

SCALE

2.035

| COMPONENT           | SPRINGS |           |
|---------------------|---------|-----------|
| 10794               |         | UNIT      |
|                     |         | INCH [mm] |
| COMPRESSION SPRINGS | SHEET   |           |
|                     |         | 1 of 1    |