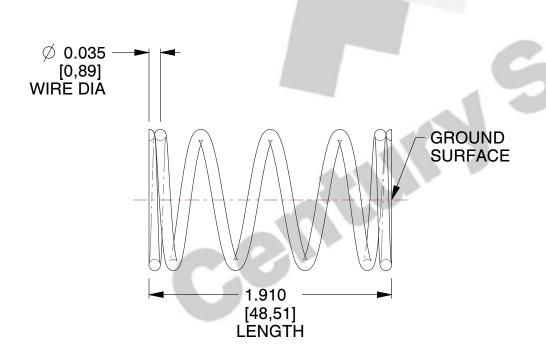

## **NOTES:**

1. Material : Stainless Steel

2. Finish : Glod Irridite3. Ends : Closed and Ground

4. Total Coils: 6.000

5. Sugg. Max. Deflection: 0.480 (in) 6. Sugg. Max. Load: 3.600 (lbs)

7. All Drawing Dimensions are in Inches [mm]