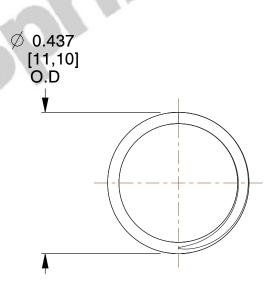

## **NOTES:**

1. Material : Stainless Steel

2. Finish : Glod Irridite3. Ends : Closed and Ground

4. Total Coils: 6.000

5. Sugg. Max. Deflection: 0.480 (in) 6. Sugg. Max. Load: 3.600 (lbs)

7. All Drawing Dimensions are in Inches [mm]