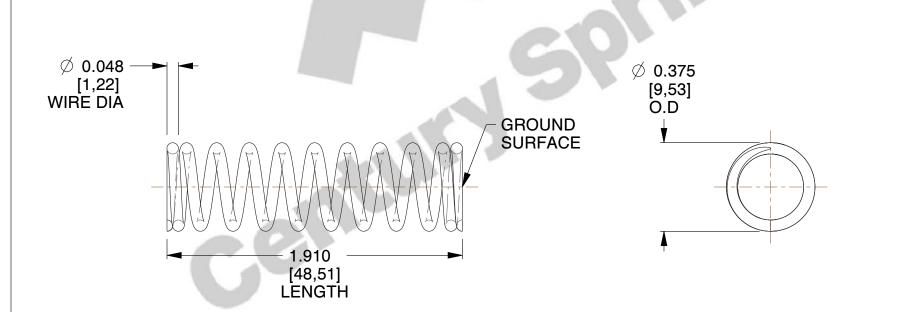

## **NOTES:**

1. Material : Stainless Steel

2. Finish: Glod Irridite

3. Ends: Closed and Ground

4. Total Coils: 11.000

5. Sugg. Max. Deflection: 0.490 (in)6. Sugg. Max. Load: 10.000 (lbs)

7. All Drawing Dimensions are in Inches [mm]

SCALE

2.462

| COMPONENT           | SPRINGS |           |
|---------------------|---------|-----------|
| 10797               |         | UNIT      |
|                     |         | INCH [mm] |
| COMPRESSION SPRINGS |         | SHEET     |
|                     |         | 1 of 1    |