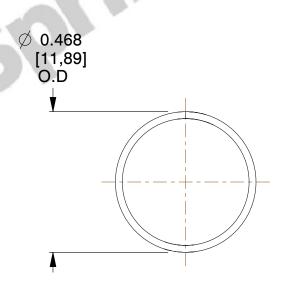

## **NOTES:**

1. Material: Stainless Steel

2. Finish: Glod Irridite

3. Ends: Closed

4. Total Coils: 8.000

5. Sugg. Max. Deflection: 0.610 (in) 6. Sugg. Max. Load: 0.410 (lbs)

7. All Drawing Dimensions are in Inches [mm]