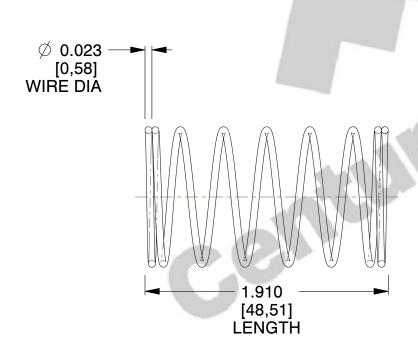

## **NOTES:**

1. Material: Stainless Steel

2. Finish: Glod Irridite

3. Ends: Closed

4. Total Coils: 8.000

5. Sugg. Max. Deflection: 0.610 (in) 6. Sugg. Max. Load: 0.410 (lbs)

7. All Drawing Dimensions are in Inches [mm]