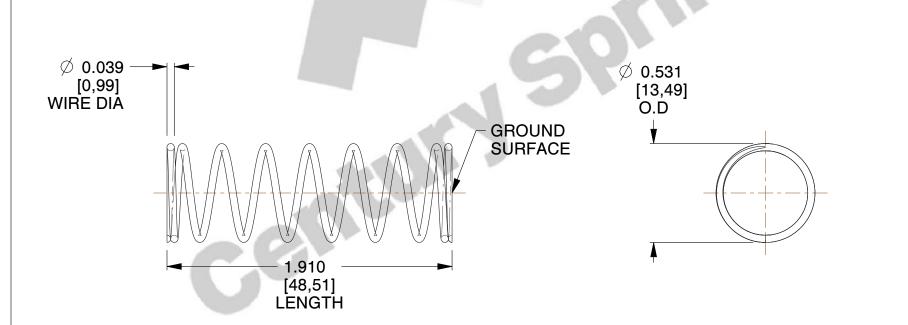

## **NOTES:**

1. Material : Stainless Steel

2. Finish: Glod Irridite

3. Ends: Closed and Ground

4. Total Coils: 9.000

Sugg. Max. Deflection: 1.200 (in)
 Sugg. Max. Load: 4.100 (lbs)

7. All Drawing Dimensions are in Inches [mm]

SCALE

1.941

COMPONENT SPRINGS

10803

COMPRESSION SPRINGS

11

UNIT
INCH [mm]
SHEET
1 of 1