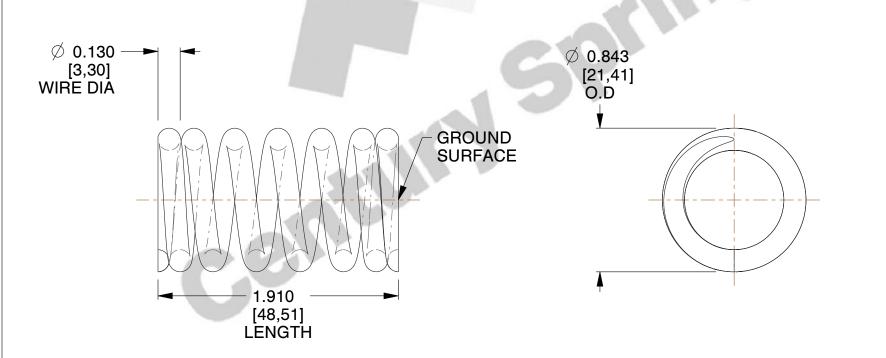

## **NOTES:**

1. Material : Spring Steel

2. Finish: Zinc - Z

3. Ends: Closed and Ground

4. Total Coils: 7.000

Sugg. Max. Deflection: 0.340 (in)
 Sugg. Max. Load: 78.000 (lbs)

7. All Drawing Dimensions are in Inches [mm]

SCALE

1.775

COMPONENT SPRINGS

10821

COMPRESSION SPRINGS

UNIT
INCH [mm]
SHEET