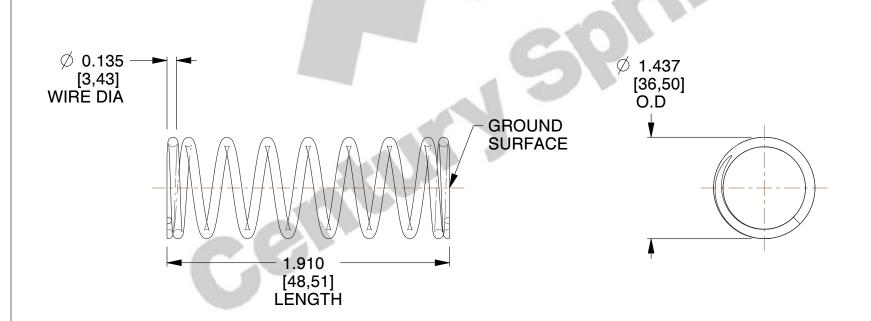

## **NOTES:**

1. Material: Spring Steel

2. Finish: Zinc - Z

3. Ends: Closed and Ground

4. Total Coils: 9.250

5. Sugg. Max. Deflection: 1.800 (in)6. Sugg. Max. Load: 53.000 (lbs)

7. All Drawing Dimensions are in Inches [mm]