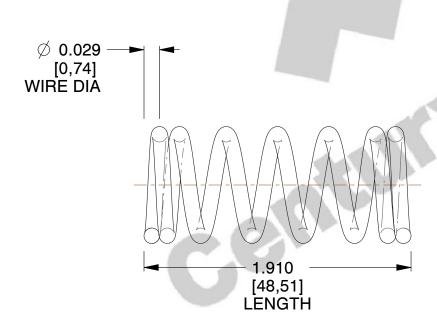

## **NOTES:**

1. Material : Music Wire 2. Finish : Glod Irridite

3. Ends : Closed 4. Total Coils : 7.000

5. Sugg. Max. Deflection: 0.210 (in) 6. Sugg. Max. Load: 6.100 (lbs)

7. All Drawing Dimensions are in Inches [mm]