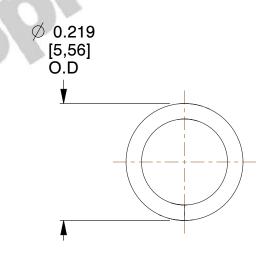

## **NOTES:**

1. Material : Music Wire 2. Finish : Glod Irridite

3. Ends : Closed 4. Total Coils : 7.000

5. Sugg. Max. Deflection: 0.210 (in) 6. Sugg. Max. Load: 6.100 (lbs)

7. All Drawing Dimensions are in Inches [mm]