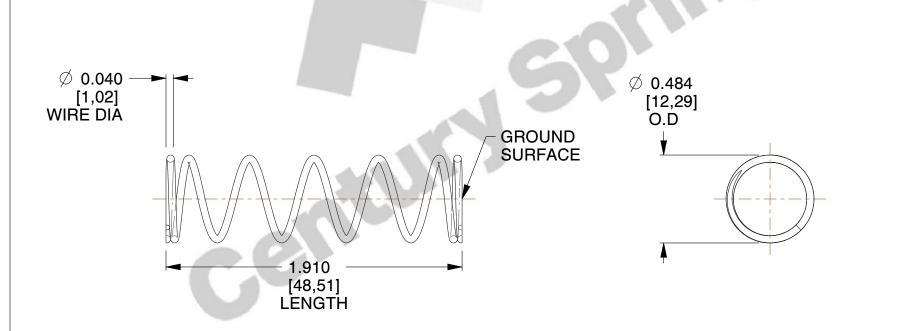

## **NOTES:**

1. Material : Spring Steel

2. Finish: Zinc - Z

3. Ends: Closed and Ground

4. Total Coils: 7.250

5. Sugg. Max. Deflection: 0.640 (in) 6. Sugg. Max. Load: 5.100 (lbs)

7. All Drawing Dimensions are in Inches [mm]

SCALE

1.892

COMPONENT SPRINGS

10833

COMPRESSION SPRINGS

SHEET

1 of 1