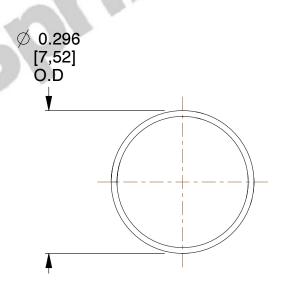

## **NOTES:**

1. Material : Stainless Steel

2. Finish: Glod Irridite

3. Ends : Closed

4. Total Coils: 8.500

5. Sugg. Max. Deflection: 0.390 (in)6. Sugg. Max. Load: 0.070 (lbs)

7. All Drawing Dimensions are in Inches [mm]

SCALE

5.025

COMPONENT SPRINGS

10834

COMPRESSION SPRINGS

UNIT
INCH [mm]
SHEET