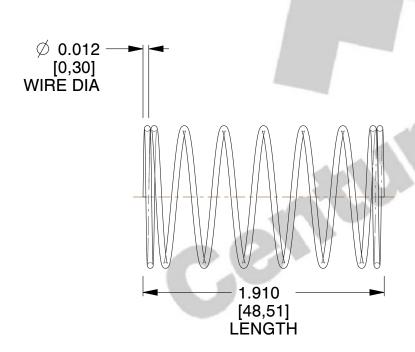

## **NOTES:**

1. Material : Stainless Steel

2. Finish: Glod Irridite

3. Ends : Closed

4. Total Coils: 8.500

5. Sugg. Max. Deflection: 0.390 (in)6. Sugg. Max. Load: 0.070 (lbs)

7. All Drawing Dimensions are in Inches [mm]

SCALE

5.025

COMPONENT SPRINGS

10834

COMPRESSION SPRINGS

UNIT
INCH [mm]
SHEET