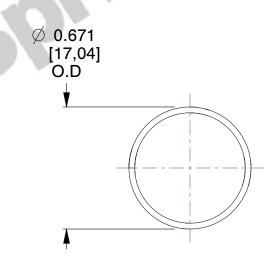

## **NOTES:**

1. Material : Spring Steel

Finish: Zinc - Z
Ends: Closed
Total Coils: 6.500

5. Sugg. Max. Deflection: 1.200 (in)6. Sugg. Max. Load: 1.500 (lbs)

7. All Drawing Dimensions are in Inches [mm]

This file and any associated information and specifications are provided for reference and evaluation purposes only, and is subject to change without notice. MW Industries makes no representations, warranties or guarantees as to the appropriateness, accuracy, completeness, or suitability for any purpose, of the file, information or specifications. You are solely responsible for the use of the file, information or specifications.