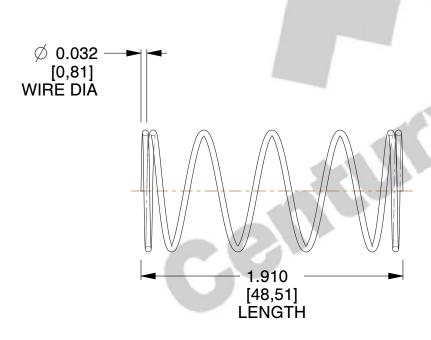

## **NOTES:**

1. Material : Spring Steel

Finish: Zinc - Z
Ends: Closed
Total Coils: 6.500

5. Sugg. Max. Deflection: 1.200 (in)6. Sugg. Max. Load: 1.500 (lbs)

7. All Drawing Dimensions are in Inches [mm]

This file and any associated information and specifications are provided for reference and evaluation purposes only, and is subject to change without notice. MW Industries makes no representations, warranties or guarantees as to the appropriateness, accuracy, completeness, or suitability for any purpose, of the file, information or specifications. You are solely responsible for the use of the file, information or specifications.