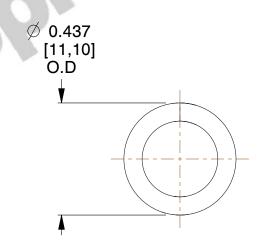

## **NOTES:**

1. Material: Stainless Steel

2. Finish: Glod Irridite

3. Ends: Closed

4. Total Coils: 8.000

5. Sugg. Max. Deflection: 0.230 (in)6. Sugg. Max. Load: 25.000 (lbs)

7. All Drawing Dimensions are in Inches [mm]