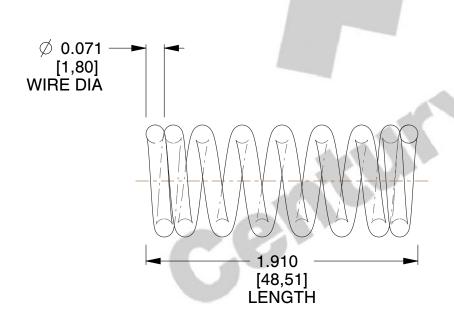

## **NOTES:**

1. Material: Stainless Steel

2. Finish: Glod Irridite

3. Ends: Closed

4. Total Coils: 8.000

5. Sugg. Max. Deflection: 0.230 (in)6. Sugg. Max. Load: 25.000 (lbs)

7. All Drawing Dimensions are in Inches [mm]