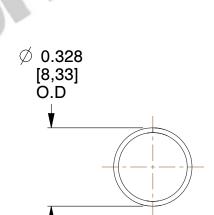

## **NOTES:**

1. Material: Stainless Steel

2. Finish: Glod Irridite

3. Ends: Closed

4. Total Coils: 10.000

5. Sugg. Max. Deflection: 1.100 (in) 6. Sugg. Max. Load: 0.930 (lbs)

7. All Drawing Dimensions are in Inches [mm]