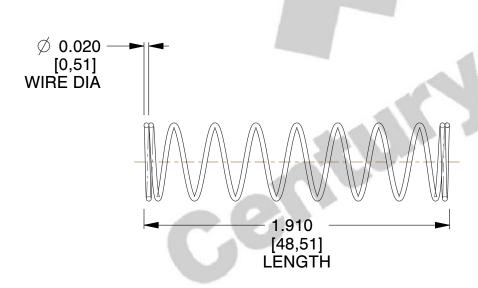

## **NOTES:**

1. Material: Stainless Steel

2. Finish: Glod Irridite

3. Ends: Closed

4. Total Coils: 10.000

5. Sugg. Max. Deflection: 1.100 (in) 6. Sugg. Max. Load: 0.930 (lbs)

7. All Drawing Dimensions are in Inches [mm]