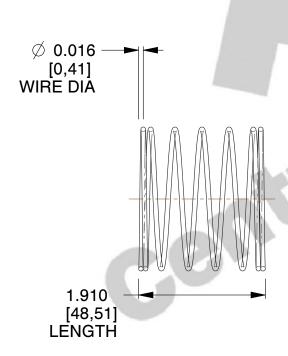

## **NOTES:**

1. Material : Music Wire

2. Finish : Zinc - Z3. Ends : Closed

4. Total Coils: 7.000

5. Sugg. Max. Deflection: 0.310 (in) 6. Sugg. Max. Load: 0.050 (lbs)

7. All Drawing Dimensions are in Inches [mm]