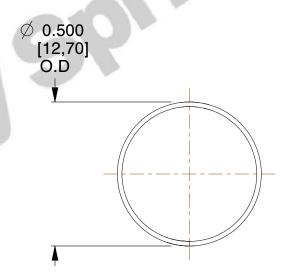

## **NOTES:**

1. Material : Music Wire

2. Finish : Zinc - Z3. Ends : Closed

4. Total Coils: 7.000

5. Sugg. Max. Deflection: 0.310 (in) 6. Sugg. Max. Load: 0.050 (lbs)

7. All Drawing Dimensions are in Inches [mm]