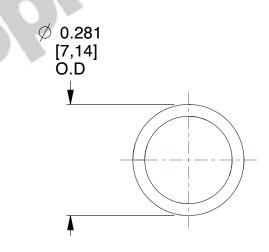

## **NOTES:**

Material : Music Wire
Finish : Gold Irridite - GI

3. Ends: Closed 4. Total Coils: 8.500

5. Sugg. Max. Deflection: 0.400 (in) 6. Sugg. Max. Load: 4.600 (lbs)

7. All Drawing Dimensions are in Inches [mm]