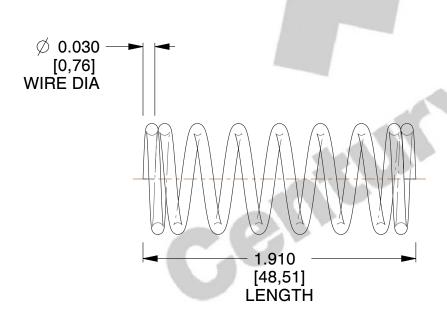

## **NOTES:**

Material : Music Wire
Finish : Gold Irridite - GI

3. Ends: Closed 4. Total Coils: 8.500

5. Sugg. Max. Deflection: 0.400 (in) 6. Sugg. Max. Load: 4.600 (lbs)

7. All Drawing Dimensions are in Inches [mm]