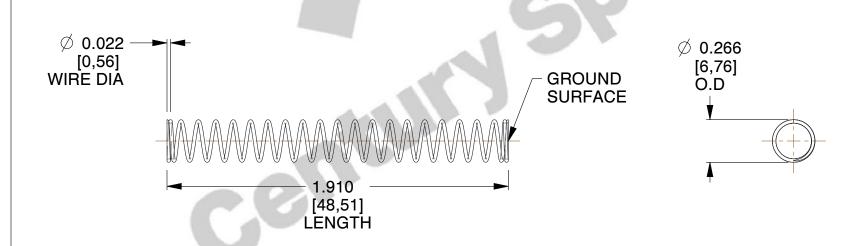

## **NOTES:**

Material : Stainless Steel
 Finish : Glod Irridite

3. Ends: Closed and Ground

4. Total Coils: 22.000

5. Sugg. Max. Deflection: 1.500 (in)6. Sugg. Max. Load: 1.600 (lbs)

7. All Drawing Dimensions are in Inches [mm]