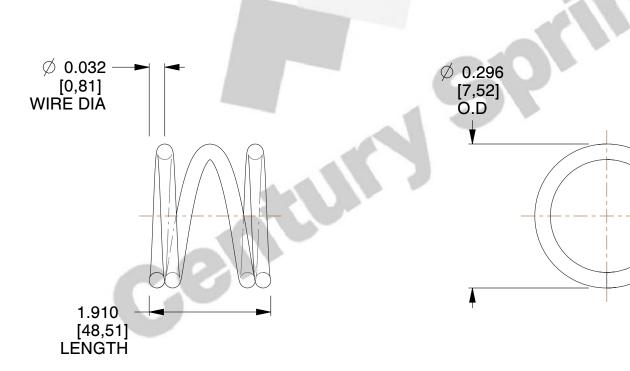

## **NOTES:**

1. Material: Stainless Steel

2. Finish: Glod Irridite

3. Ends: Closed

4. Total Coils: 3.000

5. Sugg. Max. Deflection: 0.060 (in)6. Sugg. Max. Load: 4.100 (lbs)

7. All Drawing Dimensions are in Inches [mm]