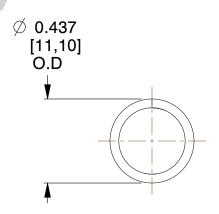

## **NOTES:**

1. Material: Spring Steel

2. Finish: Zinc - Z 3. Ends: Closed

4. Total Coils: 12.000

5. Sugg. Max. Deflection: 0.800 (in)6. Sugg. Max. Load: 8.500 (lbs)

7. All Drawing Dimensions are in Inches [mm]