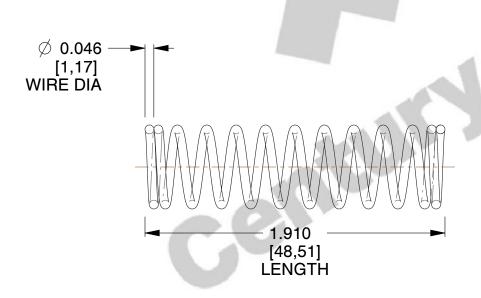

## **NOTES:**

1. Material: Spring Steel

2. Finish: Zinc - Z 3. Ends: Closed

4. Total Coils: 12.000

5. Sugg. Max. Deflection: 0.800 (in)6. Sugg. Max. Load: 8.500 (lbs)

7. All Drawing Dimensions are in Inches [mm]