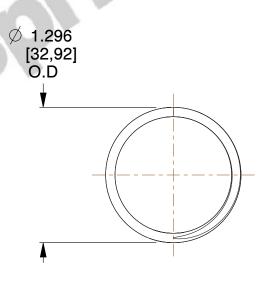

## **NOTES:**

1. Material : Stainless Steel

2. Finish: Glod Irridite

3. Ends: Closed and Ground

4. Total Coils: 8.000

5. Sugg. Max. Deflection: 1.700 (in)6. Sugg. Max. Load: 13.000 (lbs)

7. All Drawing Dimensions are in Inches [mm]

SCALE

1.088

| COMPONENT                 | SPRINGS |           |
|---------------------------|---------|-----------|
| 10902 COMPRESSION SPRINGS |         | UNIT      |
|                           |         | INCH [mm] |
|                           |         | SHEET     |
|                           |         | 1 of 1    |