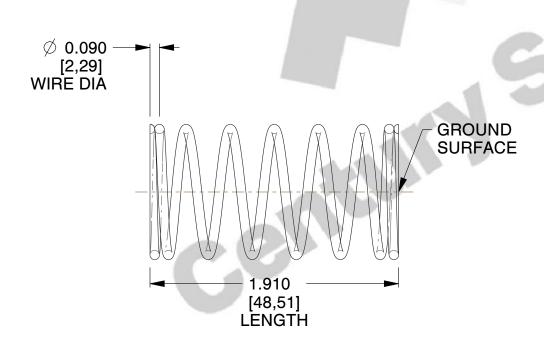

## **NOTES:**

1. Material : Stainless Steel

2. Finish: Glod Irridite

3. Ends: Closed and Ground

4. Total Coils: 8.000

5. Sugg. Max. Deflection: 1.700 (in)6. Sugg. Max. Load: 13.000 (lbs)

7. All Drawing Dimensions are in Inches [mm]

SCALE

1.088

| COMPONENT                 | SPRINGS |           |
|---------------------------|---------|-----------|
| 10902 COMPRESSION SPRINGS |         | UNIT      |
|                           |         | INCH [mm] |
|                           |         | SHEET     |
|                           |         | 1 of 1    |