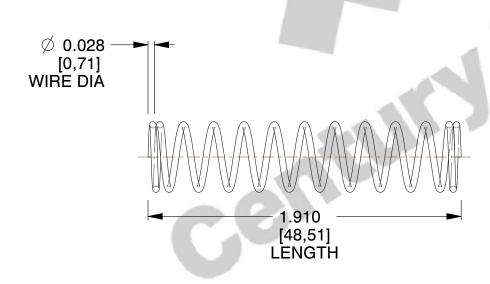

## **NOTES:**

Material : Music Wire
Finish : Glod Irridite

3. Ends: Closed

4. Total Coils: 12.500

5. Sugg. Max. Deflection: 1.000 (in)6. Sugg. Max. Load: 3.700 (lbs)

7. All Drawing Dimensions are in Inches [mm]

SCALE

2.364

| COMPONENT           | SPRINGS |           |
|---------------------|---------|-----------|
| 10903               |         | UNIT      |
|                     |         | INCH [mm] |
| COMPRESSION SPRINGS |         | SHEET     |
|                     |         | 1 of 1    |