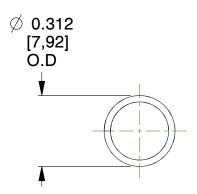

## **NOTES:**

Material : Music Wire
Finish : Glod Irridite

3. Ends: Closed

4. Total Coils: 12.500

5. Sugg. Max. Deflection: 1.000 (in)6. Sugg. Max. Load: 3.700 (lbs)

7. All Drawing Dimensions are in Inches [mm]

SCALE

2.364

| COMPONENT           | SPRINGS |           |
|---------------------|---------|-----------|
| 10903               |         | UNIT      |
|                     |         | INCH [mm] |
| COMPRESSION SPRINGS |         | SHEET     |
|                     |         | 1 of 1    |