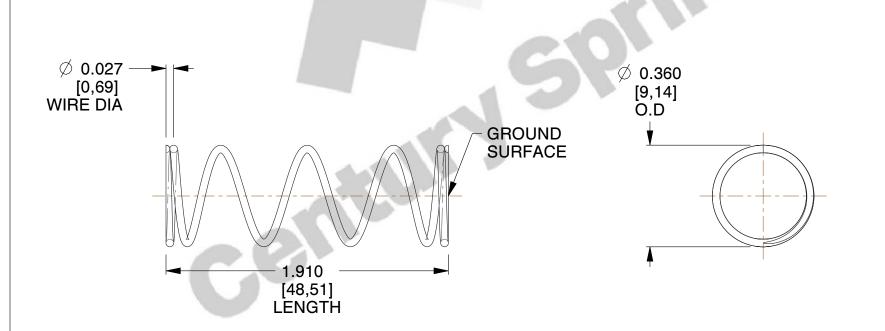

## **NOTES:**

1. Material : Music Wire 2. Finish : Glod Irridite

3. Ends: Closed and Ground

4. Total Coils: 6.000

5. Sugg. Max. Deflection: 0.590 (in)6. Sugg. Max. Load: 3.100 (lbs)

7. All Drawing Dimensions are in Inches [mm]