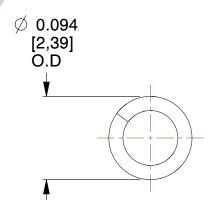

## **NOTES:**

Material : Music Wire
Finish : Gold Irridite - GI

3. Ends: Closed

4. Total Coils: 10.300

5. Sugg. Max. Deflection: 0.100 (in)6. Sugg. Max. Load: 2.500 (lbs)

7. All Drawing Dimensions are in Inches [mm]