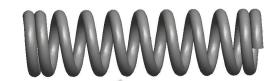

## **NOTES:**

Material : Music Wire
Finish : Gold Irridite - GI

3. Ends: Closed

4. Total Coils: 10.300

5. Sugg. Max. Deflection: 0.100 (in)6. Sugg. Max. Load: 2.500 (lbs)

7. All Drawing Dimensions are in Inches [mm]