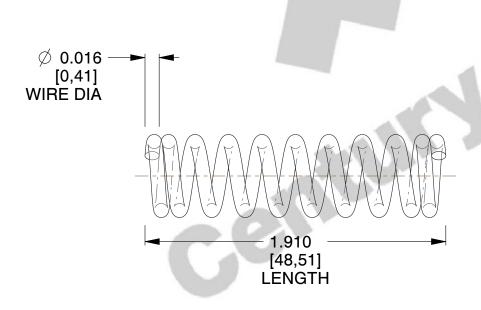

## **NOTES:**

Material : Music Wire
Finish : Gold Irridite - GI

3. Ends: Closed

4. Total Coils: 10.300

5. Sugg. Max. Deflection: 0.100 (in)6. Sugg. Max. Load: 2.500 (lbs)

7. All Drawing Dimensions are in Inches [mm]