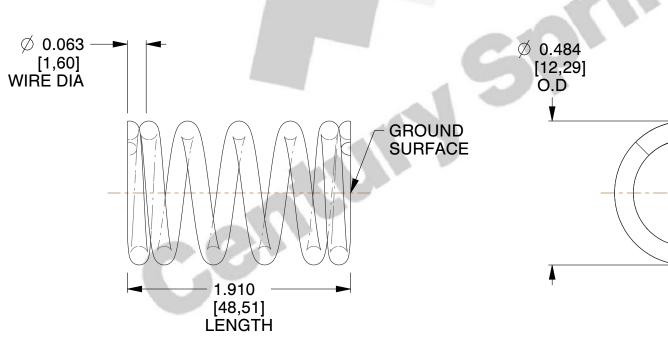

## **NOTES:**

1. Material : Spring Steel

2. Finish: Zinc - Z

3. Ends: Closed and Ground

4. Total Coils: 6.250

5. Sugg. Max. Deflection: 0.260 (in) 6. Sugg. Max. Load: 18.000 (lbs)

7. All Drawing Dimensions are in Inches [mm]

SCALE

3.099

| COMPONENT           | SPRINGS |           |
|---------------------|---------|-----------|
| 10934               |         | UNIT      |
|                     |         | INCH [mm] |
| COMPRESSION SPRINGS |         | SHEET     |
|                     |         | 1 of 1    |