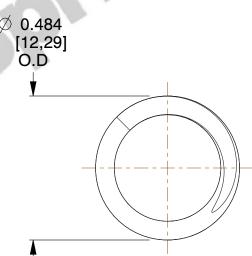

## **NOTES:**

1. Material : Spring Steel

2. Finish: Zinc - Z

3. Ends: Closed and Ground

4. Total Coils: 6.250

5. Sugg. Max. Deflection: 0.260 (in) 6. Sugg. Max. Load: 18.000 (lbs)

7. All Drawing Dimensions are in Inches [mm]

SCALE

3.099

| COMPONENT           | SPRINGS |           |
|---------------------|---------|-----------|
| 10934               |         | UNIT      |
|                     |         | INCH [mm] |
| COMPRESSION SPRINGS |         | SHEET     |
|                     |         | 1 of 1    |