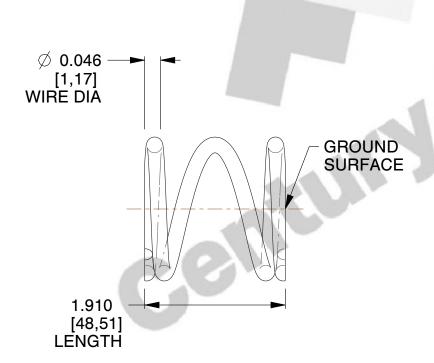

## **NOTES:**

1. Material: Stainless Steel

2. Finish: Glod Irridite

3. Ends: Closed and Ground

4. Total Coils: 3.250

5. Sugg. Max. Deflection: 0.100 (in) 6. Sugg. Max. Load: 8.300 (lbs)

7. All Drawing Dimensions are in Inches [mm]

3.571

SCALE

10972

COMPONENT

**COMPRESSION SPRINGS** 

UNIT INCH [mm] SHEET 1 of 1

**SPRINGS** 

www.centuryspring.com