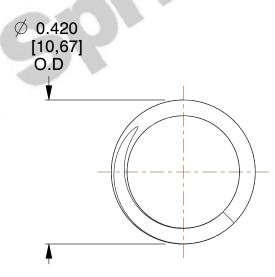

## **NOTES:**

1. Material: Stainless Steel

2. Finish: Glod Irridite

3. Ends: Closed and Ground

4. Total Coils: 3.250

5. Sugg. Max. Deflection: 0.100 (in) 6. Sugg. Max. Load: 8.300 (lbs)

7. All Drawing Dimensions are in Inches [mm]

3.571

SCALE

10972

COMPONENT

**COMPRESSION SPRINGS** 

UNIT INCH [mm] SHEET 1 of 1

**SPRINGS** 

www.centuryspring.com