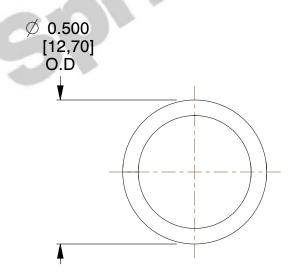

## **NOTES:**

1. Material: Hard Drawn

2. Finish : Zinc - Z3. Ends : Closed

4. Total Coils : 4.500

5. Sugg. Max. Deflection: 0.200 (in)6. Sugg. Max. Load: 11.000 (lbs)

7. All Drawing Dimensions are in Inches [mm]