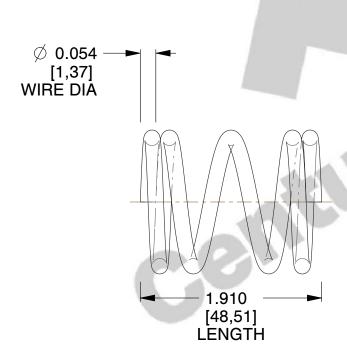

## **NOTES:**

1. Material: Hard Drawn

2. Finish : Zinc - Z3. Ends : Closed

4. Total Coils : 4.500

5. Sugg. Max. Deflection: 0.200 (in)6. Sugg. Max. Load: 11.000 (lbs)

7. All Drawing Dimensions are in Inches [mm]