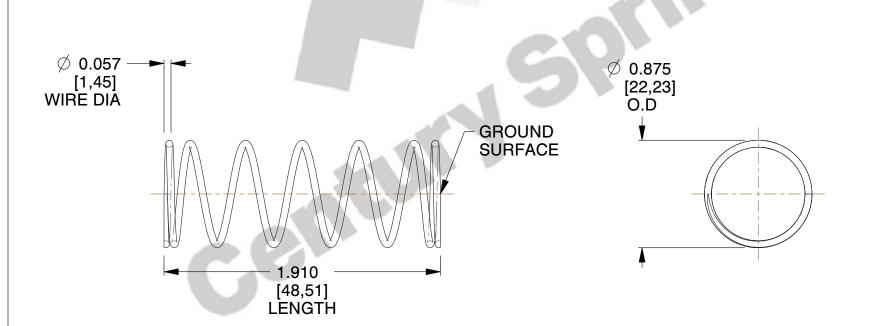

## **NOTES:**

1. Material : Spring Steel 2. Finish : Glod Irridite

3. Ends: Closed and Ground

4. Total Coils: 7.500

5. Sugg. Max. Deflection: 1.500 (in)6. Sugg. Max. Load: 7.700 (lbs)

7. All Drawing Dimensions are in Inches [mm]

SCALE

1.280

COMPONENT SPRINGS

11104

COMPRESSION SPRINGS

SPRINGS

UNIT
INCH [mm]
SHEET