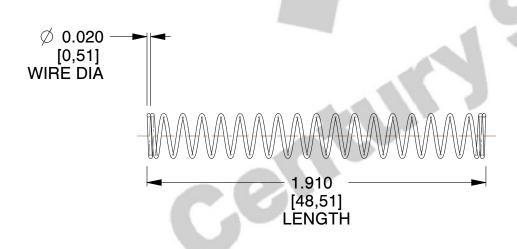

## **NOTES:**

1. Material: Music Wire

2. Finish: Zinc - Z 3. Ends: Closed

4. Total Coils: 20.000

5. Sugg. Max. Deflection: 1.500 (in)

6. Sugg. Max. Load: 1.500 (lbs) 7. All Drawing Dimensions are in Inches [mm]

SCALE

1.878

11109

COMPONENT

**COMPRESSION SPRINGS** 

UNIT INCH [mm] SHEET

1 of 1

**SPRINGS** 