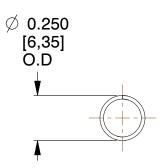

## **NOTES:**

1. Material: Music Wire

2. Finish: Zinc - Z 3. Ends: Closed

4. Total Coils: 20.000

5. Sugg. Max. Deflection: 1.500 (in)

6. Sugg. Max. Load: 1.500 (lbs) 7. All Drawing Dimensions are in Inches [mm]

SCALE

1.878

11109

COMPONENT

**COMPRESSION SPRINGS** 

UNIT INCH [mm] SHEET

1 of 1

**SPRINGS** 