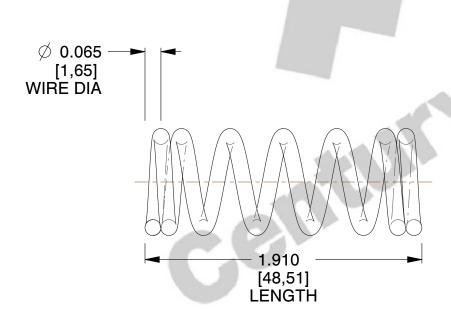

## **NOTES:**

1. Material: Spring Steel

2. Finish: Zinc - Z 3. Ends: Closed 4. Total Coils: 7.000

5. Sugg. Max. Deflection: 0.220 (in) 6. Sugg. Max. Load: 22.000 (lbs)

7. All Drawing Dimensions are in Inches [mm]