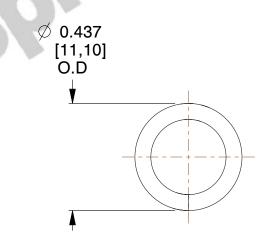

## **NOTES:**

1. Material: Spring Steel

2. Finish: Zinc - Z 3. Ends: Closed 4. Total Coils: 7.000

5. Sugg. Max. Deflection: 0.220 (in) 6. Sugg. Max. Load: 22.000 (lbs)

7. All Drawing Dimensions are in Inches [mm]