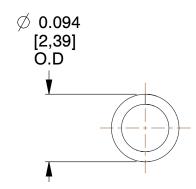

## **NOTES:**

Material : Music Wire
Finish : Glod Irridite

3. Ends: Closed

4. Total Coils: 14.000

5. Sugg. Max. Deflection : 0.210 (in)6. Sugg. Max. Load : 1.900 (lbs)

7. All Drawing Dimensions are in Inches [mm]