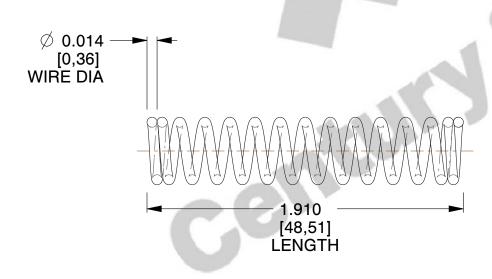

## **NOTES:**

Material : Music Wire
Finish : Glod Irridite

3. Ends: Closed

4. Total Coils: 14.000

5. Sugg. Max. Deflection : 0.210 (in)6. Sugg. Max. Load : 1.900 (lbs)

7. All Drawing Dimensions are in Inches [mm]