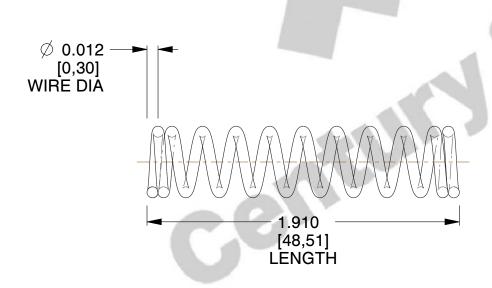

## **NOTES:**

Material : Music Wire
 Finish : Glod Irridite

3. Ends: Closed

4. Total Coils: 11.000

5. Sugg. Max. Deflection: 0.120 (in)6. Sugg. Max. Load: 1.400 (lbs)

7. All Drawing Dimensions are in Inches [mm]

SCALE

9.569

COMPONENT SPRINGS

11146

COMPRESSION SPRINGS

SPRINGS

UNIT
INCH [mm]
SHEET

1 of 1