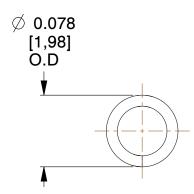

## **NOTES:**

Material : Music Wire
 Finish : Glod Irridite

3. Ends: Closed

4. Total Coils: 11.000

5. Sugg. Max. Deflection: 0.120 (in)6. Sugg. Max. Load: 1.400 (lbs)

7. All Drawing Dimensions are in Inches [mm]

SCALE

9.569

COMPONENT SPRINGS

11146

COMPRESSION SPRINGS

SPRINGS

UNIT
INCH [mm]
SHEET

1 of 1