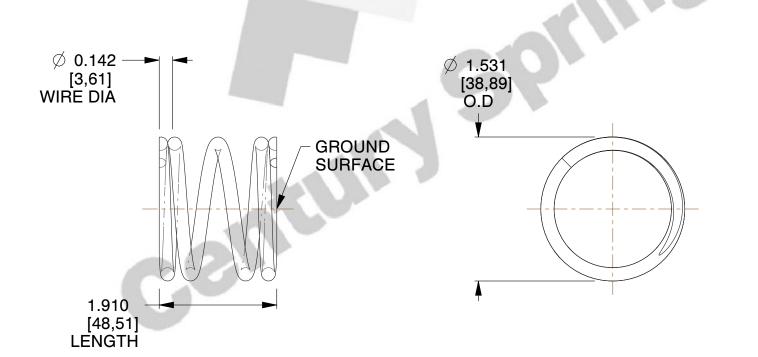

## **NOTES:**

1. Material : Spring Steel

2. Finish: Zinc - Z

3. Ends: Closed and Ground

4. Total Coils: 4.250

5. Sugg. Max. Deflection: 0.600 (in)6. Sugg. Max. Load: 58.000 (lbs)

7. All Drawing Dimensions are in Inches [mm]

0.980

SCALE

11155

COMPONENT

COMPRESSION SPRINGS

UNIT
INCH [mm]
SHEET

**SPRINGS**