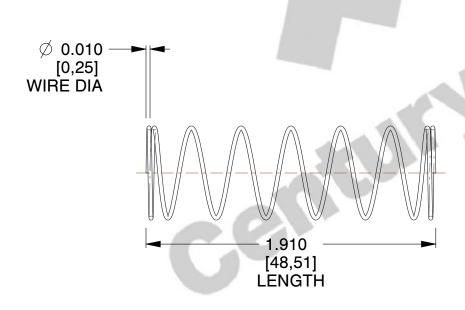

## **NOTES:**

1. Material : Music Wire

2. Finish : Zinc - Z3. Ends : Closed

4. Total Coils: 8.500

5. Sugg. Max. Deflection: 0.620 (in)6. Sugg. Max. Load: 0.120 (lbs)

7. All Drawing Dimensions are in Inches [mm]