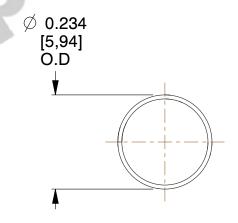

## **NOTES:**

1. Material : Music Wire

2. Finish : Zinc - Z3. Ends : Closed

4. Total Coils: 8.500

5. Sugg. Max. Deflection: 0.620 (in)6. Sugg. Max. Load: 0.120 (lbs)

7. All Drawing Dimensions are in Inches [mm]