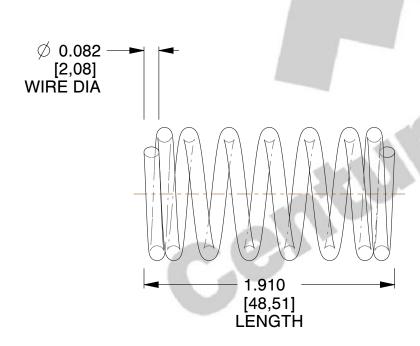

## **NOTES:**

1. Material: Spring Steel

2. Finish: Zinc - Z 3. Ends: Closed

4. Total Coils: 7.750

5. Sugg. Max. Deflection: 0.620 (in) 6. Sugg. Max. Load: 25.000 (lbs)

7. All Drawing Dimensions are in Inches [mm]

SCALE

1.892

COMPONENT 11186 **COMPRESSION SPRINGS** 

UNIT INCH [mm] SHEET 1 of 1

**SPRINGS**