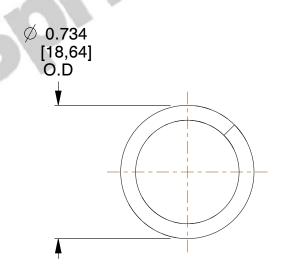

## **NOTES:**

1. Material: Spring Steel

2. Finish: Zinc - Z 3. Ends: Closed

4. Total Coils: 7.750

5. Sugg. Max. Deflection: 0.620 (in) 6. Sugg. Max. Load: 25.000 (lbs)

7. All Drawing Dimensions are in Inches [mm]

SCALE

1.892

COMPONENT 11186 **COMPRESSION SPRINGS** 

UNIT INCH [mm] SHEET 1 of 1

**SPRINGS**