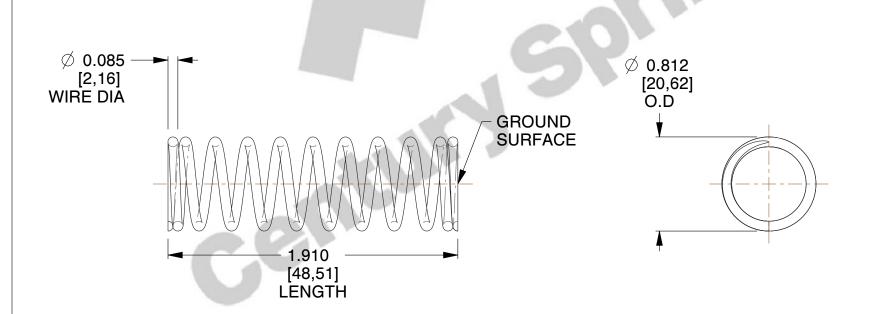

## **NOTES:**

1. Material : Stainless Steel

2. Finish: Glod Irridite

3. Ends: Closed and Ground

4. Total Coils: 11.000

5. Sugg. Max. Deflection: 1.300 (in)6. Sugg. Max. Load: 24.000 (lbs)

7. All Drawing Dimensions are in Inches [mm]

SCALE

1.208

COMPONENT

• |

**SPRINGS** 

11188

COMPRESSION SPRINGS

INCH [mm]